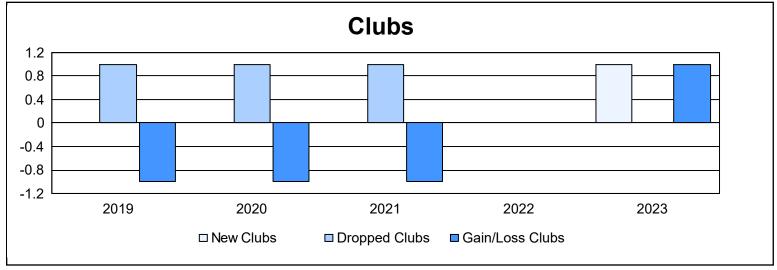

District 33 N As of June 2023 Cumulative

| Year      | New<br>Clubs | Dropped<br>Clubs | Gain/<br>Loss<br>Clubs | New<br>Members | Charter<br>Members | Reinstate<br>Members | Transfer<br>Members | Total<br>Member<br>Added | Total<br>Members<br>Dropped | Gain/<br>Loss<br>Members |
|-----------|--------------|------------------|------------------------|----------------|--------------------|----------------------|---------------------|--------------------------|-----------------------------|--------------------------|
| 2018-2019 | 0            | 1                | -1                     | 93             | 0                  | 5                    | 1                   | 99                       | 126                         | -27                      |
| 2019-2020 | 0            | 1                | -1                     | 62             | 1                  | 3                    | 11                  | 77                       | 90                          | -13                      |
| 2020-2021 | 0            | 1                | -1                     | 31             | 0                  | 3                    | 3                   | 37                       | 113                         | -76                      |
| 2021-2022 | 0            | 0                | 0                      | 77             | 1                  | 38                   | 5                   | 121                      | 161                         | -40                      |
| 2022-2023 | 1            | 0                | 1                      | 101            | 34                 | 3                    | 9                   | 147                      | 163                         | -16                      |
| Average   | 0            | 1                | 0                      | 73             | 7                  | 10                   | 6                   | 96                       | 131                         | -34                      |